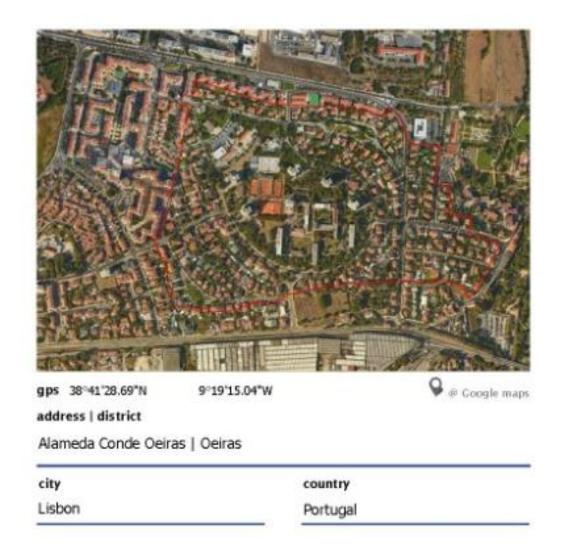

#### **Neighbourhood Nova Oeiras** project author | collaborator SILVA, Luís Cristino da | FALCÃO, Pedro (col.) project year 1962-1965 | 1960 Sociedade Nova Oeiras, Lda TELES, Gonçalo Ribeiro | FONTES, Edgar Sampaio (col.) gps 38°41'28.69"N 9°19'15.04"W address | district Alameda Conde Oeiras | Oeiras urban descriptor housing descriptor Portugal 6 (t) + 3 (b) about 2000 inhabitants per 40 hectares bibliographical references zoom + images archive source Tower D | CM-OEIRAS Process n. 1014 - 195 [PT\_CH006] Tower H | CM-CEIRAS Process n. 1089 - 1962 involved persons: The central racious of the plan follows the "Athensis' Chartes" or defined by Le Cutturier - 6 lowers, 6 blocks and a complex of equipment and commerce surrounded by green public spaces with separation or between road and production system for all Cutturies and an extracted offinish or shortest of office and the standard office in standard office and control of the commerce and Inés Lima Rodrigues

# gps 38°41'28.69"N 9°19'15.04"W address | district Alameda Conde Oeiras | Oeiras country Portugal zoom + images I-leand lever around 199-6-5, I 2-herral view around 1996 (3-Herral Hova Derza (1999) with their amounting uses (4-head view of three Dezra Hapfsbourhood 15-head view of the central size, surrounded by the towers, 1996 (6-General plan, with 3 octours red (towers), blue (blods) and ye centrel) (7-Residential Tower, grantal view (6-News over the neighbourhood and the Tagus over on the roof of one of the towers (1-Residential Tower I, plans and deveations). [PT\_CH006]

The central nucleus of the plan follows the "Athena's Charter" as defined by Le Corbusier - 6 towers, blocks and a complex of equipment and commerce surrounded by green public spaces with separation between road and pedestrian system E-(ALDTLS) Furthermore This Rivigilhouthood is structured with

#### additional notes | information

The central nucleus of the plan follows the "Athena's Charter" as defined by Le Corbusier - 6 towers, 6 blocks and a complex of equipment and commerce surrounded by green public spaces with separation between road and pedestrian system (FeLu01:15) Furthermore This Neighbourhood is structured within an afforested complex following an innovative and modern landscaping project that enabled the plantation of about 700 species in the end of the 50's, and which acquired a defining body and presence after 50 years of growth (FeLu01:19).