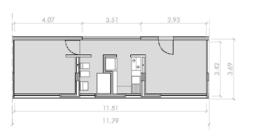

| urban des        | criptor                                                       | housing o    | lescriptor                                |
|------------------|---------------------------------------------------------------|--------------|-------------------------------------------|
| total area       | 40 hectares                                                   | no parcels   | 9 (?)                                     |
| housing area     |                                                               | no buildings | 6 (t) + 3 (b)                             |
| green area       |                                                               | no floors    | 10 (t) + 3 (b)                            |
| recreation area  |                                                               | no dwellings | 95 (t) + 54 (b)                           |
| typology         | tower (t), block (b)                                          | typology     | T1, T3, T4, duplexT3 (t)<br>+T2,T4,T6 (b) |
| connectivity     | Separation between road and pedestrian systems                | density      | about 2000 inhabitants per<br>40 hectares |
| other facilities | equipment and commerce<br>surrounded by green public<br>paces | other spaces |                                           |