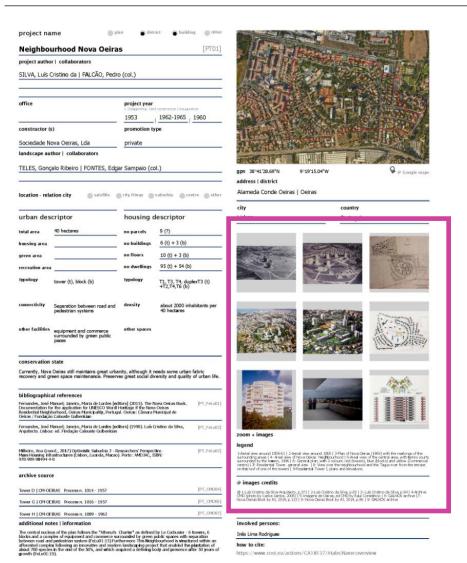

#### **Neighbourhood Nova Oeiras** project author | collaborator SILVA, Luís Cristino da | FALCÃO, Pedro (col.) project year 1962-1965 | 1960 Sociedade Nova Oeiras, Lda TELES, Gonçalo Ribeiro | FONTES, Edgar Sampaio (col.) gps 38°41'28.69"N 9°19'15.04"W address | district Alameda Conde Oeiras | Oeiras urban descriptor housing descriptor Portugal 6 (t) + 3 (b) about 2000 inhabitants per 40 hectares bibliographical references zoom + images archive source Tower D | CM-OEIRAS Process n. 1014 - 195 [PT\_CH006] Tower H | CM-CEIRAS Process n. 1089 - 1962 involved persons: The central racious of the plan follows the "Athensis' Chartes" or defined by Le Cutturier - 6 lowers, 6 blocks and a complex of equipment and commerce surrounded by green public spaces with separation or between road and production system for all Cutturies and an extracted offinish or shortest of office and the standard office in standard office and control of the commerce and Inés Lima Rodrigues

# gps 38°41'28.69"N 9°19'15.04"W address | district Alameda Conde Oeiras | Oeiras country Portugal zoom + images I-leand lever around 199-6-5, I 2-herral view around 1996 (3-Herral Hova Derza (1999) with their amounting uses (4-head view of three Dezra Hapfsbourhood 15-head view of the central size, surrounded by the towers, 1996 (6-General plan, with 3 octours red (towers), blue (blods) and ye centrel) (7-Residential Tower, grantal view (6-News over the neighbourhood and the Tagus over on the roof of one of the towers (1-Residential Tower I, plans and deveations). [PT\_CH006]

The central nucleus of the plan follows the "Athena's Charter" as defined by Le Corbusier - 6 towers, blocks and a complex of equipment and commerce surrounded by green public spaces with separation between road and pedestrian system E-(ALDTLS) Furthermore This Rivigilhouthood is structured with

#### additional notes | information

The central nucleus of the plan follows the "Athena's Charter" as defined by Le Corbusier - 6 towers, 6 blocks and a complex of equipment and commerce surrounded by green public spaces with separation between road and pedestrian system (FeLu01:15) Furthermore This Neighbourhood is structured within an afforested complex following an innovative and modern landscaping project that enabled the plantation of about 700 species in the end of the 50's, and which acquired a defining body and presence after 50 years of growth (FeLu01:19).

| urban des        | criptor                                                       | housing o    | lescriptor                                |
|------------------|---------------------------------------------------------------|--------------|-------------------------------------------|
| total area       | 40 hectares                                                   | no parcels   | 9 (?)                                     |
| housing area     |                                                               | no buildings | 6 (t) + 3 (b)                             |
| green area       |                                                               | no floors    | 10 (t) + 3 (b)                            |
| recreation area  |                                                               | no dwellings | 95 (t) + 54 (b)                           |
| typology         | tower (t), block (b)                                          | typology     | T1, T3, T4, duplexT3 (t)<br>+T2,T4,T6 (b) |
| connectivity     | Separation between road and pedestrian systems                | density      | about 2000 inhabitants per<br>40 hectares |
| other facilities | equipment and commerce<br>surrounded by green public<br>paces | other spaces |                                           |

#### conservation state

Currently, Nova Oeiras still maintains great urbanity, although it needs some urban fabric recovery and green space maintenance. Preserves great social diversity and quality of urban life.