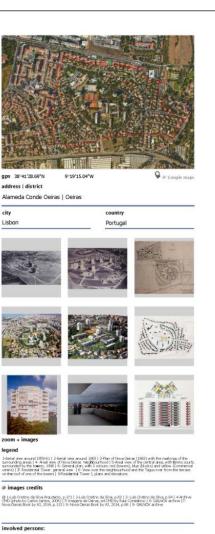

#### **Neighbourhood Nova Oeiras** project author | collaborator SILVA, Luís Cristino da | FALCÃO, Pedro (col.) project year 1962-1965 | 1960 Sociedade Nova Oeiras, Lda TELES, Gonçalo Ribeiro | FONTES, Edgar Sampaio (col.) gps 38°41'28.69"N 9°19'15.04"W address | district Alameda Conde Oeiras | Oeiras urban descriptor housing descriptor Portugal 6 (t) + 3 (b) about 2000 inhabitants per 40 hectares bibliographical references zoom + images archive source Tower D | CM-OEIRAS Process n. 1014 - 195 [PT\_CH006] Tower H | CM-CEIRAS Process n. 1089 - 1962 involved persons: The central racious of the plan follows the "Athensis' Chartes" or defined by Le Cutturier - 6 lowers, 6 blocks and a complex of equipment and commerce surrounded by green public spaces with separation or between road and production system for all Cutturies and an extracted offinish or shortest of office and the standard office in standard office and control of the commerce and Inés Lima Rodrigues

# gps 38°41'28.69"N 9°19'15.04"W address | district Alameda Conde Oeiras | Oeiras country Portugal zoom + images I-leand lever around 199-6-5, I 2-herral view around 1996 (3-Herral Hova Derza (1999) with their amounting uses (4-head view of three Dezra Hapfsbourhood 15-head view of the central size, surrounded by the towers, 1996 (6-General plan, with 3 octours red (towers), blue (blods) and ye centrel) (7-Residential Tower, grantal view (6-News over the neighbourhood and the Tagus over on the roof of one of the towers (1-Residential Tower I, plans and deveations). [PT\_CH006]