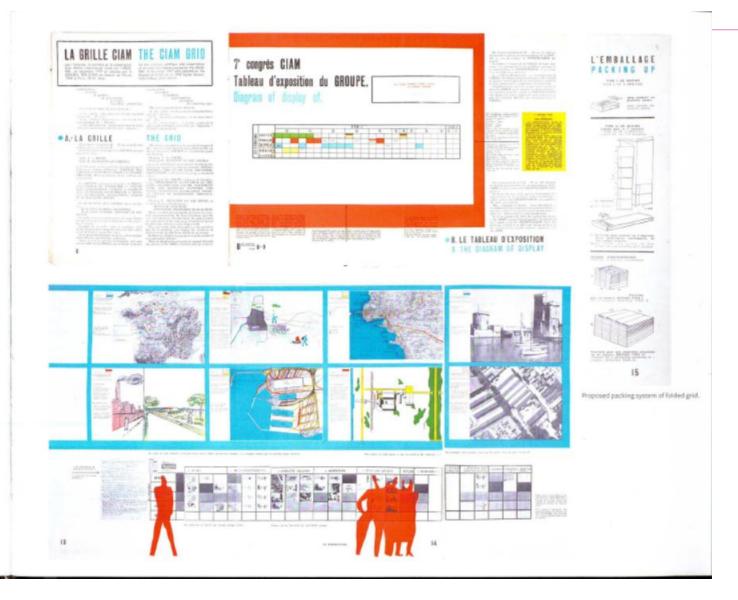

# STEP 1 ACTION **WEBSITE** MCMH.EU GOALS Action information. activate Join Action events promoted and increase workgroups.

Can we define the criteria that we should have in the DATABASE and in the future ATLAS from the Architectural View?

Or in other words...

Let's define the criteria that we should have in the DATABASE and in the future ATLAS from the Architectural View

WHICH ONES?

Grid CIAM Grid model presented in the VII CIAM, Bergamo, 1948

# INVOLUNTARY ASSOCIATION

NEIGHBOURS

NODDING ACQUAINTANCE

RECOGNITION

NATIONA LITY

VOLUNTARY ASSOCIATION

The CIAM Grid was devised and developed on 16 December 1947 by ASCORAL, the association in charge of preparing CIAM VII, which, under Le Corbusier's leadership, brought rogether such people as jean Alaurent, Roger Aujame, Georges Candilis, Hyacinrhe Dubeuil, Pierre jeanneret, André Sive, André Wogenscky, Dr. Pi erre Winter and the mathematician Roben Le Lionnais. Tested out in early 1948 by the ATBAT and then subsequently adopted by the CIAM Council (Paris, 28-31 March 1948), it was submitted ro the participants at the sevenrh meeting, whose theme was 'The Athens Charter in Practice' (Bergamo, 22 -31 July 1949).

Following up on CIAM VI, which had dealt with the question of the 'human commun ity in modernist civilisation' (Bridgwater, September 1947), the objective of CIAM VII was to consider the 'challenges that modern society poses for urbanism'. Todo so, it was planned that each CIAM group be asked to present 'one, two, three ... urban plans' in Bergamo. The objective was to obtain, by comparing these contributions, an overall view of the 'broad spectrum of themes' spanning urbanism.