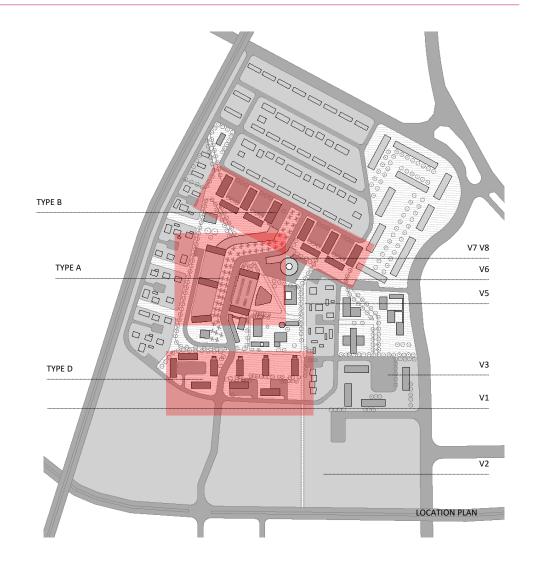

#### **BLOCKS – TYPE D** | 1963-1966 | Simões de Carvalho, Pinto da Cunha, Alfredo Pereira | Luanda, Angola

LOCATION PLAN

WEST FACADE

EAST FACADE