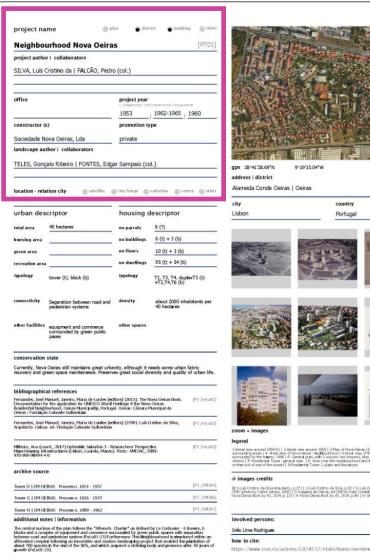

#### **Neighbourhood Nova Oeiras** project author | collaborator SILVA, Luís Cristino da | FALCÃO, Pedro (col.) project year 1962-1965 | 1960 Sociedade Nova Oeiras, Lda TELES, Gonçalo Ribeiro | FONTES, Edgar Sampaio (col.) gps 38°41'28.69"N 9°19'15.04"W address | district Alameda Conde Oeiras | Oeiras urban descriptor housing descriptor Portugal 6 (t) + 3 (b) about 2000 inhabitants per 40 hectares bibliographical references zoom + images archive source Tower D | CM-OEIRAS Process n. 1014 - 195 [PT\_CH006] Tower H | CM-CEIRAS Process n. 1089 - 1962 involved persons: The central racious of the plan follows the "Athensis' Chartes" or defined by Le Cutturier - 6 lowers, 6 blocks and a complex of equipment and commerce surrounded by green public spaces with separation or between road and production system for all Cutturies and an extracted offinish or shortest of office and the standard office in standard office and control of the commerce and Inés Lima Rodrigues

# gps 38°41'28.69"N 9°19'15.04"W address | district Alameda Conde Oeiras | Oeiras country Portugal zoom + images I-leand lever around 199-6-5, I 2-herral view around 1996 (3-Herral Hova Derza (1999) with their amounting uses (4-head view of three Dezra Hapfsbourhood 15-head view of the central size, surrounded by the towers, 1996 (6-General plan, with 3 octours red (towers), blue (blods) and ye centrel) (7-Residential Tower, grantal view (6-News over the neighbourhood and the Tagus over on the roof of one of the towers (1-Residential Tower I, plans and deveations). [PT\_CH006]

| urban des        | criptor                                                       | housing o    | lescriptor                                |
|------------------|---------------------------------------------------------------|--------------|-------------------------------------------|
| total area       | 40 hectares                                                   | no parcels   | 9 (?)                                     |
| housing area     |                                                               | no buildings | 6 (t) + 3 (b)                             |
| green area       |                                                               | no floors    | 10 (t) + 3 (b)                            |
| recreation area  |                                                               | no dwellings | 95 (t) + 54 (b)                           |
| typology         | tower (t), block (b)                                          | typology     | T1, T3, T4, duplexT3 (t)<br>+T2,T4,T6 (b) |
| connectivity     | Separation between road and pedestrian systems                | density      | about 2000 inhabitants per<br>40 hectares |
| other facilities | equipment and commerce<br>surrounded by green public<br>paces | other spaces |                                           |

#### conservation state

Currently, Nova Oeiras still maintains great urbanity, although it needs some urban fabric recovery and green space maintenance. Preserves great social diversity and quality of urban life.