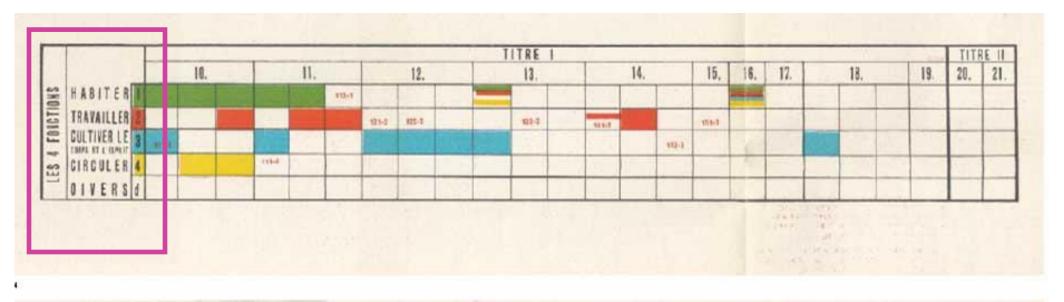

Or in other words...

Let's define the criteria that we should have in the DATABASE and in the future ATLAS from the Architectural View

WHICH ONES?

Grid CIAM Grid model presented in the VII CIAM, Bergamo, 1948

# INVOLUNTARY ASSOCIATION

NEIGHBOURS

NODDING ACQUAINTANCE

RECOGNITION

NATIONA LITY

VOLUNTARY ASSOCIATION

The CIAM Grid was devised and developed on 16 December 1947 by ASCORAL, the association in charge of preparing CIAM VII, which, under Le Corbusier's leadership, brought rogether such people as jean Alaurent, Roger Aujame, Georges Candilis, Hyacinrhe Dubeuil, Pierre jeanneret, André Sive, André Wogenscky, Dr. Pi erre Winter and the mathematician Roben Le Lionnais. Tested out in early 1948 by the ATBAT and then subsequently adopted by the CIAM Council (Paris, 28-31 March 1948), it was submitted ro the participants at the sevenrh meeting, whose theme was 'The Athens Charter in Practice' (Bergamo, 22 -31 July 1949).

Following up on CIAM VI, which had dealt with the question of the 'human commun ity in modernist civilisation' (Bridgwater, September 1947), the objective of CIAM VII was to consider the 'challenges that modern society poses for urbanism'. Todo so, it was planned that each CIAM group be asked to present 'one, two, three ... urban plans' in Bergamo. The objective was to obtain, by comparing these contributions, an overall view of the 'broad spectrum of themes' spanning urbanism.