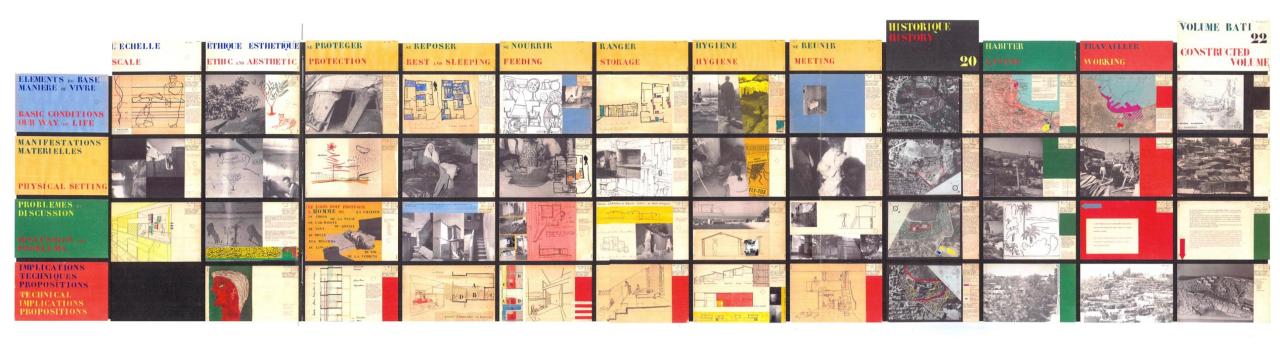

Or in other words...

Let's define the criteria that we should have in the DATABASE and in the future ATLAS from the Architectural View

WHICH ONES?

Grid CIAM Grid model presented in the VII CIAM, Bergamo, 1948

**DWELL** 

**WORKING** 

CULTIVATE THE BODY AND THE SPIRIT

**TO CIRCULATE** 

**DIVERSE** 

CIAM-IX\_Bidonville-Mahieddine-Grid | 1953

#### BLOCKS - TYPE D

Cover and two pages of a brochure on the 'Ascoral Crid' as originally published in l'Architecture d'Aujount'hui 1948: 7.

European Middle Class

Mass Housing

ППППСА18137

# INVOLUNTARY ASSOCIATION

NEIGHBOURS

NODDING ACQUAINTANCE

RECOGNITION

NATIONA LITY

VOLUNTARY ASSOCIATION

The CIAM Grid was devised and developed on 16 December 1947 by ASCORAL, the association in charge of preparing CIAM VII, which, under Le Corbusier's leadership, brought rogether such people as jean Alaurent, Roger Aujame, Georges Candilis, Hyacinrhe Dubeuil, Pierre jeanneret, André Sive, André Wogenscky, Dr. Pi erre Winter and the mathematician Roben Le Lionnais. Tested out in early 1948 by the ATBAT and then subsequently adopted by the CIAM Council (Paris, 28-31 March 1948), it was submitted ro the participants at the sevenrh meeting, whose theme was 'The Athens Charter in Practice' (Bergamo, 22 -31 July 1949).

Following up on CIAM VI, which had dealt with the question of the 'human commun ity in modernist civilisation' (Bridgwater, September 1947), the objective of CIAM VII was to consider the 'challenges that modern society poses for urbanism'. Todo so, it was planned that each CIAM group be asked to present 'one, two, three ... urban plans' in Bergamo. The objective was to obtain, by comparing these contributions, an overall view of the 'broad spectrum of themes' spanning urbanism.