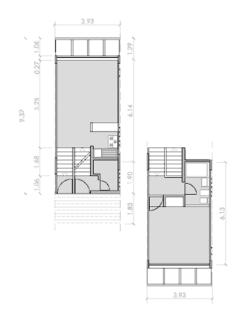

#### **Neighbourhood Nova Oeiras** project author | collaborator SILVA, Luís Cristino da | FALCÃO, Pedro (col.) project year 1962-1965 | 1960 Sociedade Nova Oeiras, Lda TELES, Gonçalo Ribeiro | FONTES, Edgar Sampaio (col.) gps 38°41'28.69"N 9°19'15.04"W address | district Alameda Conde Oeiras | Oeiras urban descriptor housing descriptor Portugal 6 (t) + 3 (b) about 2000 inhabitants per 40 hectares bibliographical references zoom + images archive source Tower D | CM-OEIRAS Process n. 1014 - 195 [PT\_CH006] Tower H | CM-CEIRAS Process n. 1089 - 1962 involved persons: The central racious of the plan follows the "Athensis' Chartes" or defined by Le Cutturier - 6 lowers, 6 blocks and a complex of equipment and commerce surrounded by green public spaces with separation or between road and production system for all Cutturies and an extracted offinish or shortest of office and the standard office in standard office and control of the commerce and Inés Lima Rodrigues

# gps 38°41'28.69"N 9°19'15.04"W address | district Alameda Conde Oeiras | Oeiras country Portugal zoom + images I-leand lever around 199-6-5, I 2-herral view around 1996 (3-Herral Hova Derza (1999) with their amounting uses (4-head view of three Dezra Hapfsbourhood 15-head view of the central size, surrounded by the towers, 1996 (6-General plan, with 3 octours red (towers), blue (blods) and ye centrel) (7-Residential Tower, grantal view (6-News over the neighbourhood and the Tagus over on the roof of one of the towers (1-Residential Tower I, plans and deveations). [PT\_CH006]

| urban des        | criptor                                                       | housing o    | lescriptor                                |
|------------------|---------------------------------------------------------------|--------------|-------------------------------------------|
| total area       | 40 hectares                                                   | no parcels   | 9 (?)                                     |
| housing area     |                                                               | no buildings | 6 (t) + 3 (b)                             |
| green area       |                                                               | no floors    | 10 (t) + 3 (b)                            |
| recreation area  |                                                               | no dwellings | 95 (t) + 54 (b)                           |
| typology         | tower (t), block (b)                                          | typology     | T1, T3, T4, duplexT3 (t)<br>+T2,T4,T6 (b) |
| connectivity     | Separation between road and pedestrian systems                | density      | about 2000 inhabitants per<br>40 hectares |
| other facilities | equipment and commerce<br>surrounded by green public<br>paces | other spaces |                                           |