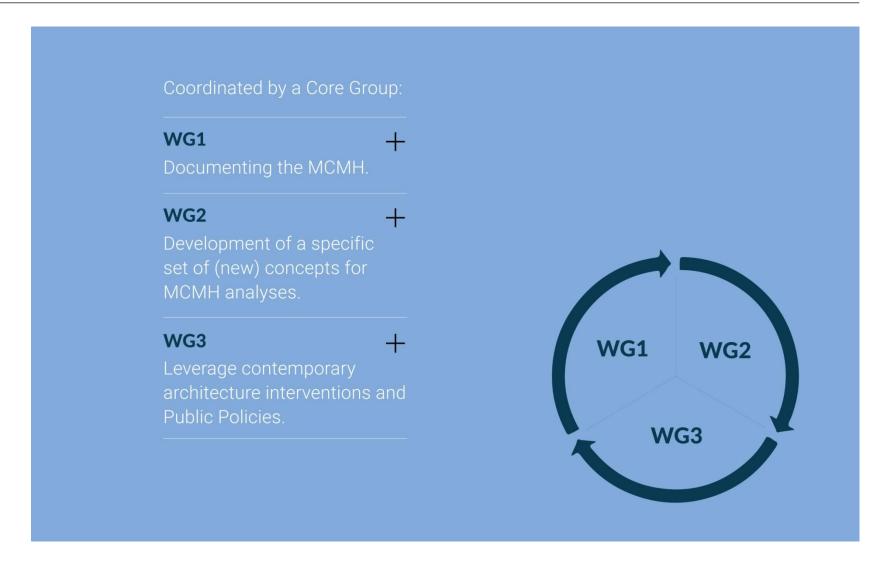

WG1 | WG2 | WG3

With this Action, we intended to develop the knowledge of the interaction between spatial forms, behaviors and satisfaction and to combine methodologies of architectural, social analyses and leverage contemporary architecture interventions and Public Policies.

The Action will be developed by three Working Groups, coordinated by a Core Group.

WG1

a) identify, record and document the aggregations of buildings, other structures, and open spaces of MCMH's Complex;

b)recognize the agents involved in the creation, promotion and construction of these architectural and urban objects;

c) promote the knowledge and the public access to consistent technical and scientific data and record these specific architectural and urban heritage on MCMH