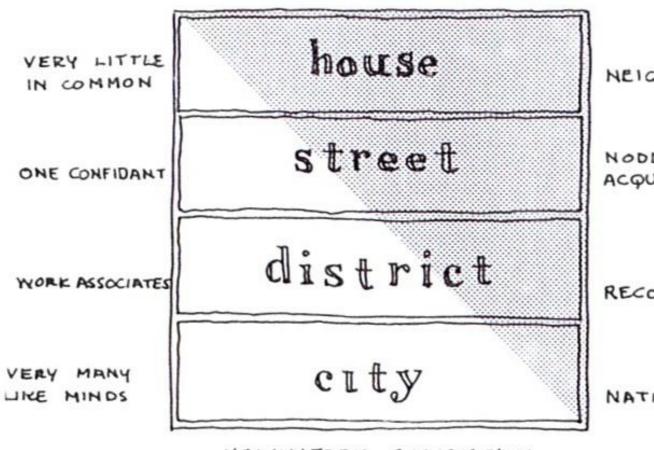

# INVOLUNTARY ASSOCIATION

NEIGHBOURS

NODDING ACQUAINTANCE

RECOGNITION

NATIONA LITY

VOLUNTARY ASSOCIATION

The CIAM Grid was devised and developed on 16 December 1947 by ASCORAL, the association in charge of preparing CIAM VII, which, under Le Corbusier's leadership, brought rogether such people as jean Alaurent, Roger Aujame, Georges Candilis, Hyacinrhe Dubeuil, Pierre jeanneret, André Sive, André Wogenscky, Dr. Pi erre Winter and the mathematician Roben Le Lionnais. Tested out in early 1948 by the ATBAT and then subsequently adopted by the CIAM Council (Paris, 28-31 March 1948), it was submitted ro the participants at the sevenrh meeting, whose theme was 'The Athens Charter in Practice' (Bergamo, 22 -31 July 1949).