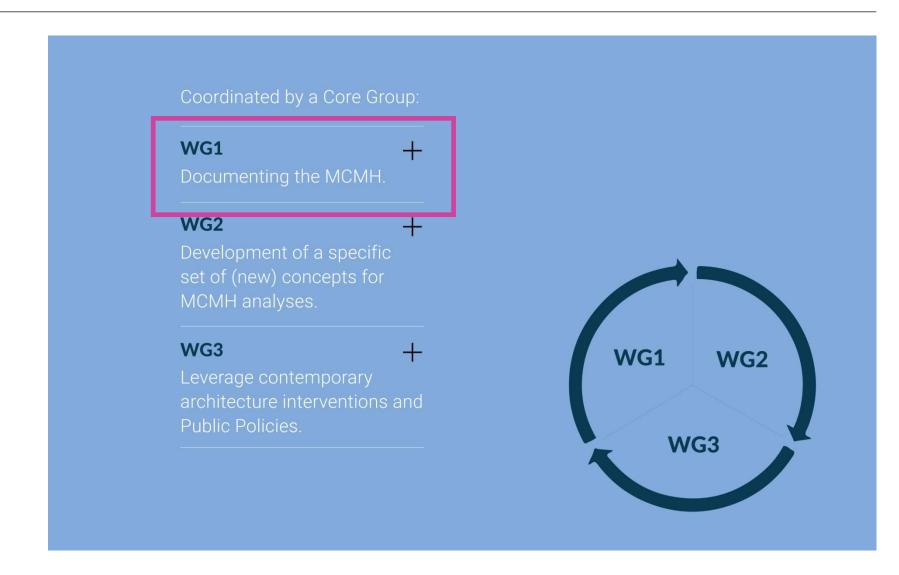

# 1 | DOCUMENTING MCMH-EU

Short introduction of all WG1-Members

Tasks and Deliverables WG1

Sub-tasks: possible Responsibilities

The Action will be developed by three Working Groups, coordinated by a Core Group.

WG1

a) identify, record and document the aggregations of buildings, other structures, and open spaces of MCMH's Complex;

b)recognize the agents involved in the creation, promotion and construction of these architectural and urban objects;

c) promote the knowledge and the public access to consistent technical and scientific data and record these specific architectural and urban heritage on MCMH