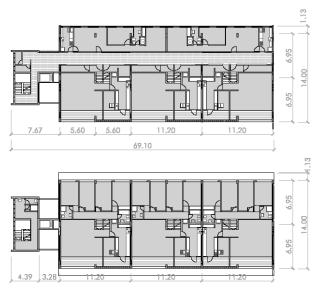

#### **BLOCKS – TYPE D** | 1963-1966 | Simões de Carvalho, Pinto da Cunha, Alfredo Pereira | Luanda, Angola

LOCATION PLAN

WEST FACADE

EAST FACADE

#### **Apartment access galleries**

Blocks - Type B | Floor Plans 3,4,5, 6

Blocks - Type D | Floor Plans

f\_Lusíada\_Catarina Ribeiro, 2016

#### **BLOCKS – TYPE B**